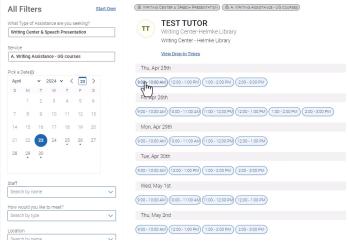

Select the type of Assistance (Writing Center & Speech Presentation), and choose the Service (Writing Assistance or Speech/Presentation Assistance). You can leave the Pick a Date field alone; you can narrow the time and date in the next screen. Then click Find Available Time.

| New Appointment            |                                                                             |                                   |                                      |  |  |
|----------------------------|-----------------------------------------------------------------------------|-----------------------------------|--------------------------------------|--|--|
| What can we help you find? |                                                                             |                                   |                                      |  |  |
|                            | options for <b>Scheduling an Appoir</b><br>s or to Meet With Your Success 7 | ntment. If you cannot find someth | ing that you are looking for, try th |  |  |
|                            |                                                                             |                                   |                                      |  |  |
|                            |                                                                             |                                   | S                                    |  |  |
| What Type of Assistance a  | re you seeking? *                                                           |                                   |                                      |  |  |
|                            |                                                                             |                                   |                                      |  |  |
| Service *                  |                                                                             |                                   |                                      |  |  |
|                            |                                                                             | ✓ ←                               |                                      |  |  |
| Pick a Date()              |                                                                             |                                   |                                      |  |  |
| April 23, 2024             |                                                                             | ~                                 |                                      |  |  |
|                            |                                                                             |                                   |                                      |  |  |

Adjust and narrow your choices. Then choose a time from the options on the right side of the screen.

WritePurdueFW

WritePurdueFW

WritePurdueFW

The Draft writepurduefw, wordpress.com