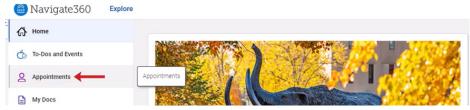

# HOW DO I USE NAVIGATE?

Log in to Navigate from goPFW or through the Navigate App. Then click on *Appointments* in the left side menu.

Click the Schedule an Appointment button on the upper right side of your screen.

| Go back (Dashboard              |                         |
|---------------------------------|-------------------------|
| Appointments                    | Schedule an Appointment |
|                                 |                         |
| My Appointments My Team History |                         |
|                                 |                         |