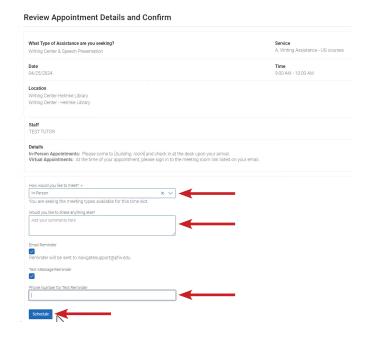

# SCHEDULING APPOINTMENTS

5.

Confirm the appointment information. Scroll down to choose if you want to meet in-person or virtually, type the course you need assistance with (ex. ENGL 13100) and other information you would like your consultant to know into the comments box, and include a phone number for text message reminders (if applicable). Then click *Schedule*.